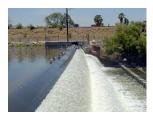

## Itinerary Water Replenishment District Groundwater Adventure Tour April 15, 2022

8:30 a.m. Depart Long Beach for Los Angeles County Recharge Facilities

9:15 a.m. Arrive at Rio Hondo Headworks and/or San Gabriel Headworks Tour Recharge Basins

**9:15 a.m.** – Arrive at OCWD Field headquarters to Tour Recharge Basins & Santa Ana River

**10:45 a.m.** – Depart Anaheim and Head to OCWD Headquarters

11:15 a.m. – Lunch & OCWD/GWRS Overview

11:45 a.m. – Tour of the Groundwater Replenishment System (GWRS)